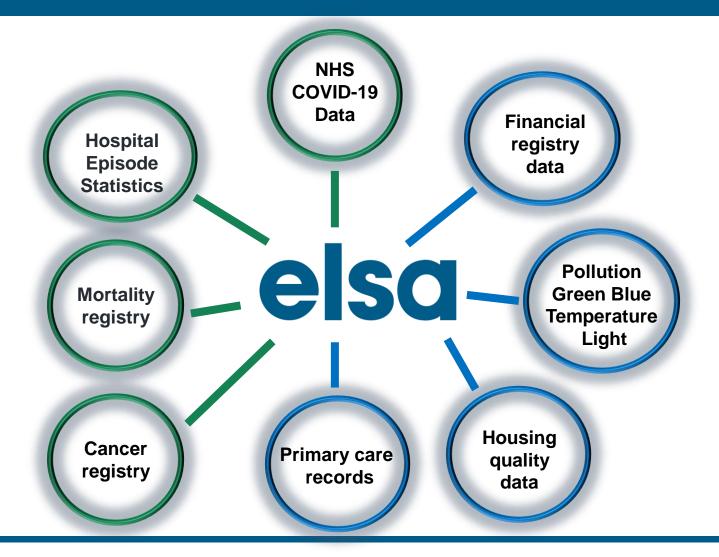

ormance data



Between main-wave sequential web-CATI surveys

## New modules



Climate change attitudes and behaviors



Questionnaire content relevant to the lives of ethnic minority people

migration histories, national, religious and ethnic identity, experiences of discrimination across the life course

#### elsa

## Repeating modules



Accelerometers for objective sleep and physical activity

#### **Objective Hearing tests**



Online nutrition assessment





Life history



#### Focus on Dementia: HCAP3



# 2028 provide a 10-year interval from HCAP1 and 5-year interval from HCAP2

# Sample: HCAP1, HCAP2 and new people 65+ predominantly from ethnic minority groups



Content of the interviews will be largely the same as in previous HCAPs to facilitate comparisons.



## Linkages



#### elsa

# Thank you for celebrating the 20<sup>th</sup> anniversary of ELSA with us